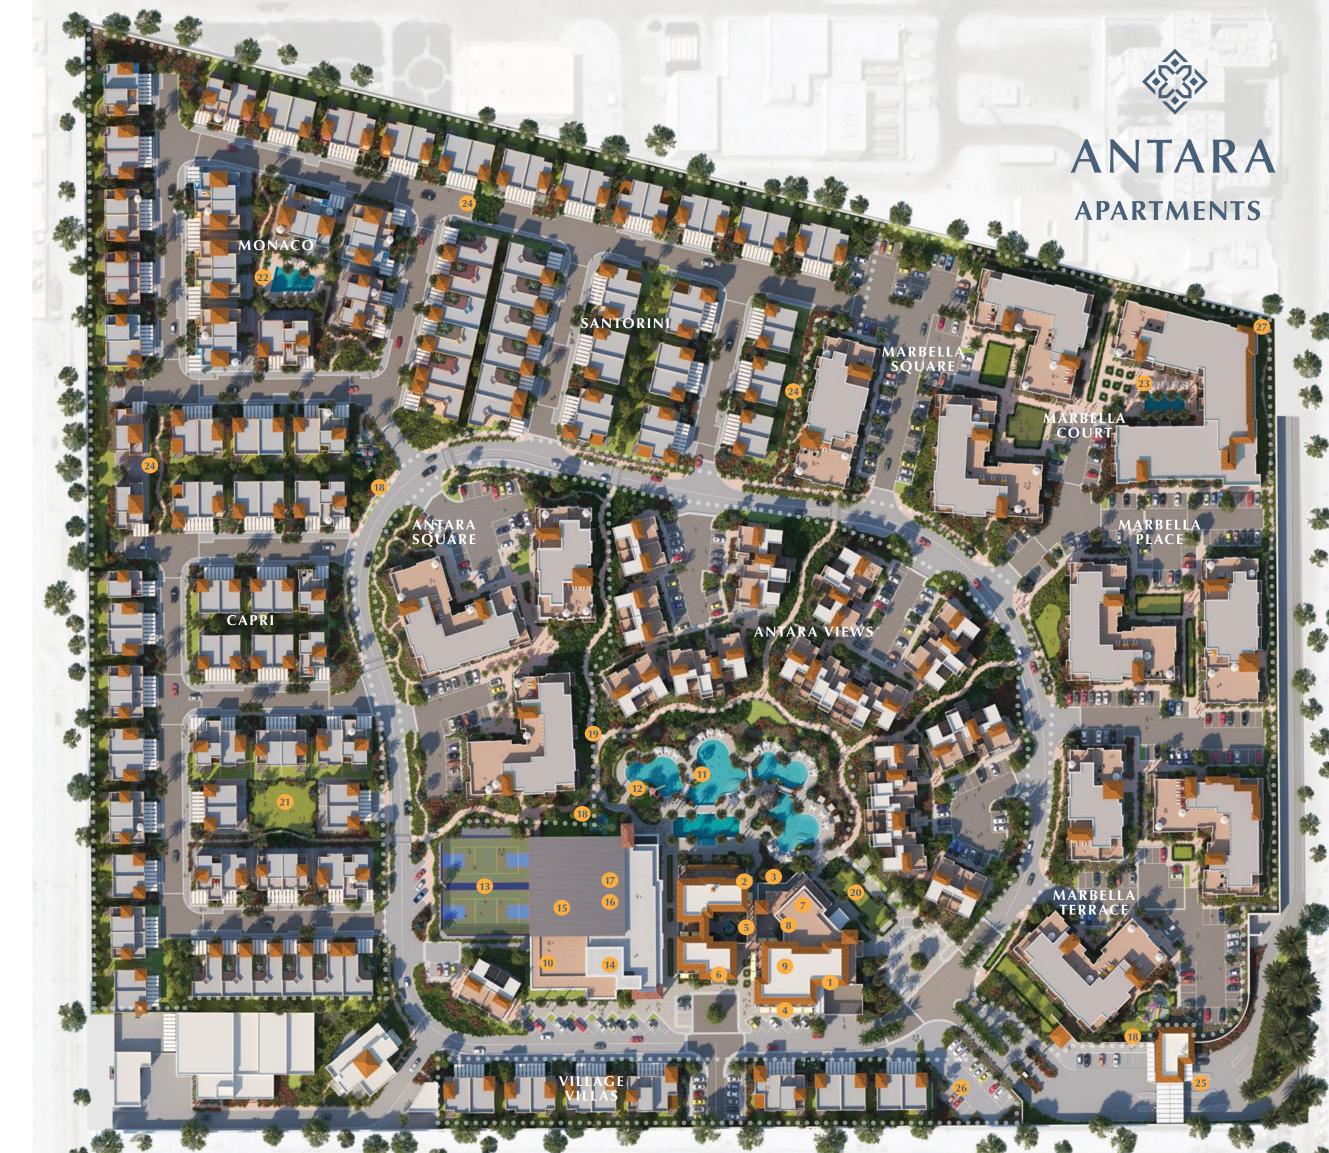

## MASTER PLAN

- **1** Village Clubhouse
- 2 Poolside Cafes: Park House, Poke Sushi and Taqado
- **3** Courtyard Restaurants: Circle Cafe and Sushi Counter
- **4** Tamimi Express Supermarket
- **5** Clubhouse Courtyard
- 6 Administration Office and Leasing Center
- 7 Ladies Activities Room
- 8 Business Lounge
- 9 Village Inn
- 10 Smart Kids International Montessori Pre-School
- **11** Main Pool Area
- 12 Waterslide and Tower
- **13** Tennis and Multifunction Courts
- **14** Fitness and Wellness Center
- **15** Squash Courts
- **16** Indoor Multifunction Courts
- 17 Indoor Running Track
- **18** Skate Park
- **19** Children's Play Areas
- 20 Events and Gathering Lawn
- **21** Capri Neighborhood Park
- 22 Monaco Neighborhood Pool
- **23** Dedicated Adults Pool
- **24** Pocket Parks
- **25** Security Gate
- **26** Guest Parking
- 27 Outdoor Running Track