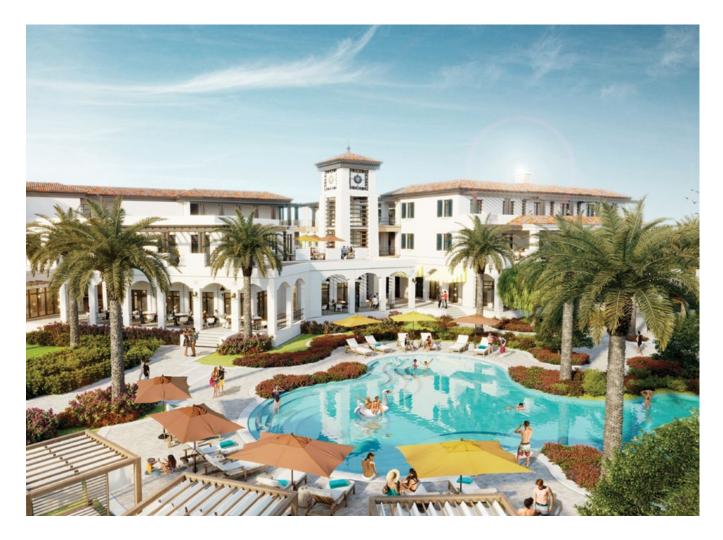

LIVING ROOM All apartments have beautiful high quality finishes and a classy neutral colour palette that emphasizes varied furniture choices. They will spark your creativity allowing you multiple opportunities to add your personal touches.



# $\geq$

BEDROOM

Fitted out for comfort and relaxation, the bedrooms are a haven. Many of the master bedrooms have en suite bathrooms and walk-in closets.

# **RELAX & UNWIND**



#### KITCHEN The fully fitted and beautifully appointed kitchens are practical and a pleasure to use.



Apartments are situated in quiet and well landscaped spaces.

They have ample parking and easy access to the main pool area, restaurants, cafes and the various sports and entertainment facilities within the Antara Village.

A



....

# BE PART OF THE ANTARA COMMUNITY



## RESORT STYLE LIVING







#### TO LIVE AT ANTARA

TEL: +966 56 140 0885 +966 54 755 4240 INFO@ANTARALIVING.COM ANTARALIVING.COM

> ANTARA DEVELOPMENT KING KHALID BRANCH RD Ar Rihab, ad diriyah 13717 Riyadh, Saudi Arabia