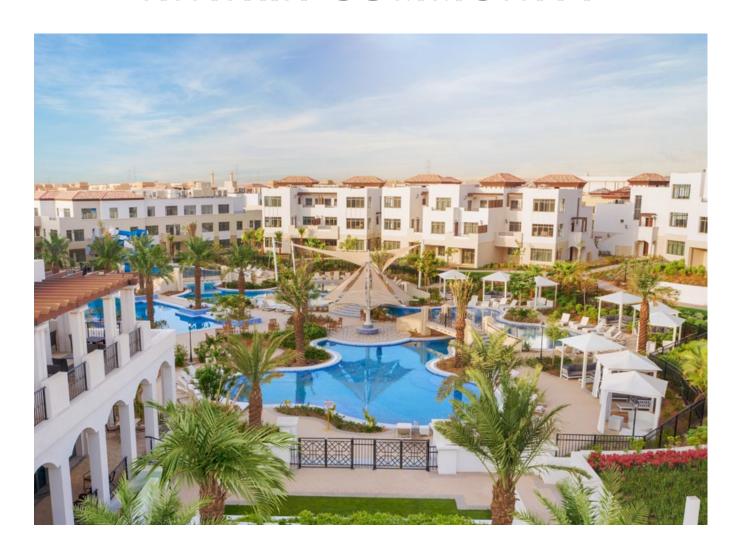

Views townhouse offers two separate homes, a ground floor 2 bedroom apartment with a private entrance and a 3 bedroom duplex upstairs that is spacious with an abundance of natural light.





# AT THE HEART OF THE VILLAGE

Both properties are carefully designed to achieve a balance of style and comfort. Each towenhouse also comes with private terraces or patios that make the most of the beautiful views and landscaping.

Townhouses have convenient access to all the sports and entertainment facilities at the Antara Village.





# BEDROOMS Many of the spacious bedrooms have en suite bathrooms and walk-in closets. They are comfortable and restful.

#### **KITCHEN**

Fully equipped with high quality appliances, the kitchens are designed to be enjoyed.





## BE PART OF THE ANTARA COMMUNITY



RESORT STYLE LIVING



## TO LIVE AT ANTARA

TEL: +966 56 140 0885 +966 54 755 4240 INFO@ANTARALIVING.COM ANTARALIVING.COM

> ANTARA DEVELOPMENT KING KHALID BRANCH RD AR RIHAB, AD DIRIYAH 13717 RIYADH, SAUDI ARABIA