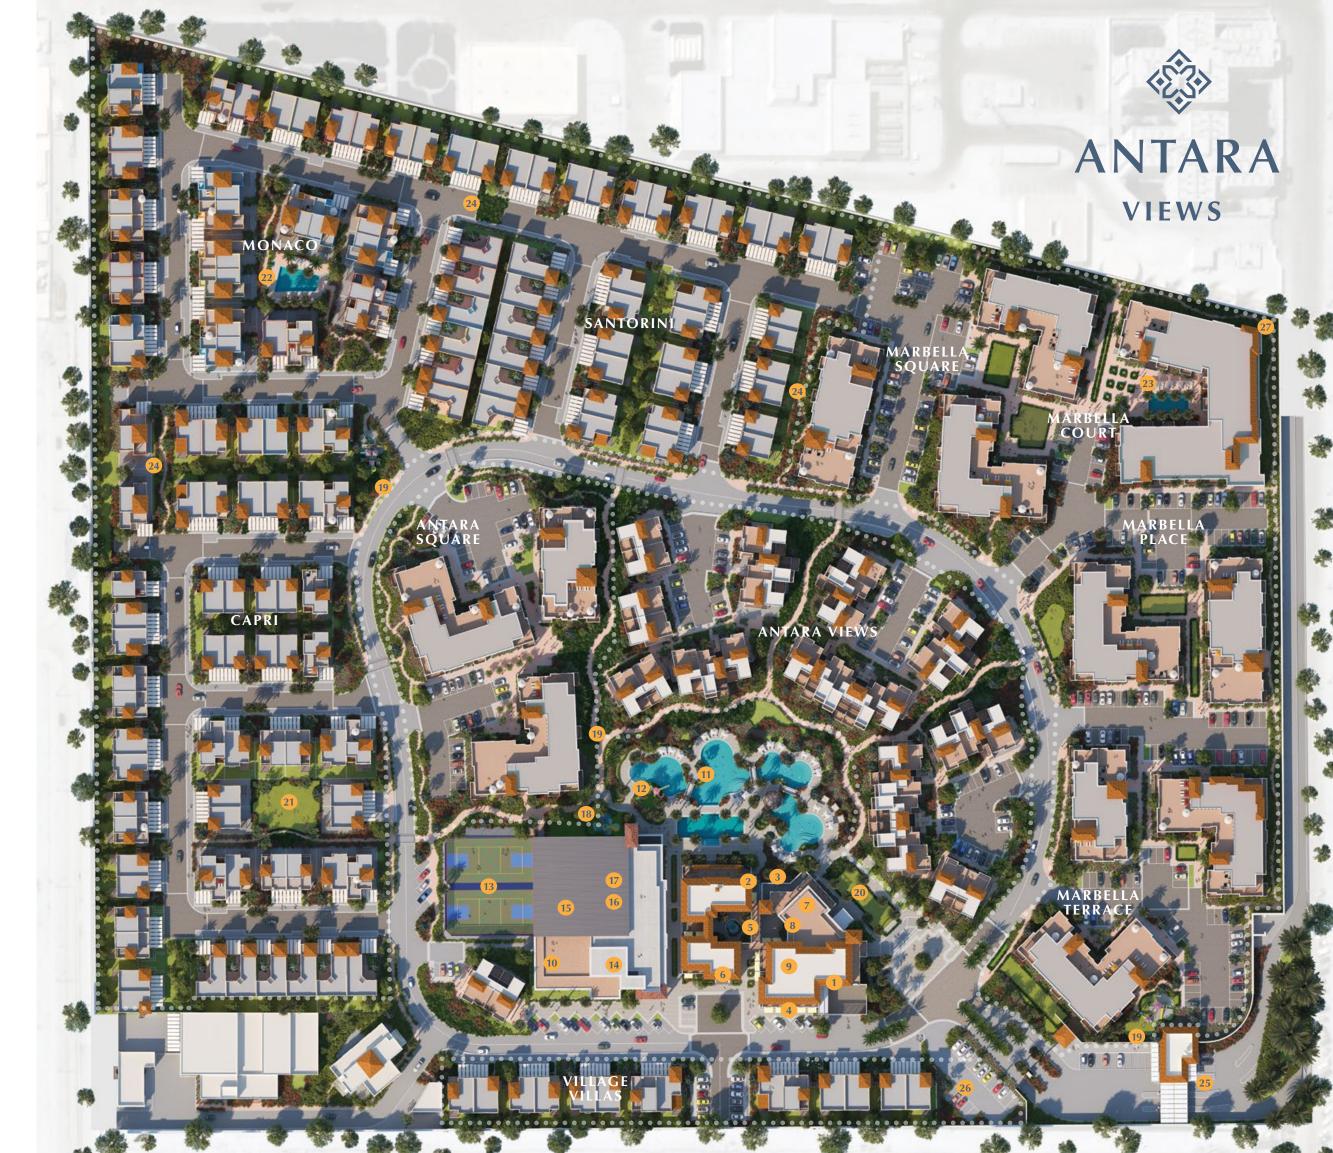

### MASTER PLAN

- 1 Village Clubhouse
- 2 Poolside Cafes: Park House, Poke Sushi and Taqado
- 3 Courtyard Restaurants: Circle Cafe and Sushi Counter
- **4** Tamimi Express Supermarket
- 5 Clubhouse Courtyard
- 6 Administration Office and Leasing Center
- **7** Ladies Activities Room
- **8** Business Lounge
- 9 Village Inn
- 10 Smart Kids International Montessori Pre-School
- 11 Main Pool Area
- **12** Waterslide and Tower
- 13 Tennis and Multifunction Courts
- 14 Fitness and Wellness Center
- **15** Squash Courts
- **16** Indoor Multifunction Courts
- 17 Indoor Running Track
- 18 Skate Park
- 19 Children's Play Areas
- **20** Events and Gathering Lawn
- **21** Capri Neighborhood Park
- **22** Monaco Neighborhood Pool
- 23 Dedicated Pool for Adults
- **24** Pocket Parks
- **25** Security Gate
- **26** Guest Parking
- **27** Outdoor Running Track