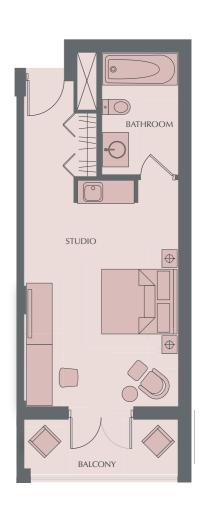

n Pool Area

Fitness and Wellness Center

Yoga and Pilates Studio

Indoor and Outdoor Running Tracks

**Bowling Alley** 

Children's Play Areas

Indoor and Outdoor Multifunction Courts

#### **SOCIAL**

Courtyard Restaurants: Circle Cafe and Sushi Counter

Poolside Cafes: Tagado, Park House and Poke Sushi

Restaurant Terrace

**Billiard Room** 

**Business Lounge** 

**Events and Gathering Lawn** 

Multifunction Rooms

Ladies Activities Room





The apartments are contemporary and tastefully furnished, fitted and decorated to ensure a comfortable stay from the moment you arrive.





## FLOORPLANS

The studios and suites offer views of the beautifully landscaped gardens or the gorgeous main pool area. Studios and suites can be joined to obtain 2 bedroom suites.



1 BEDROOM SUITE 63 SQM



STUDIO 40 SQM



2 BEDROOM SUITE 107 SQM



# CALL NOW FOR RESERVATIONS

TEL: +966 56 140 0885

+966 54 755 4240

INFO@ANTARALIVING.COM

ANTARALIVING.COM

ANTARA DEVELOPMENT KING KHALID BRANCH RD AR RIHAB, AD DIRIYAH 13717 RIYADH, SAUDI ARABIA