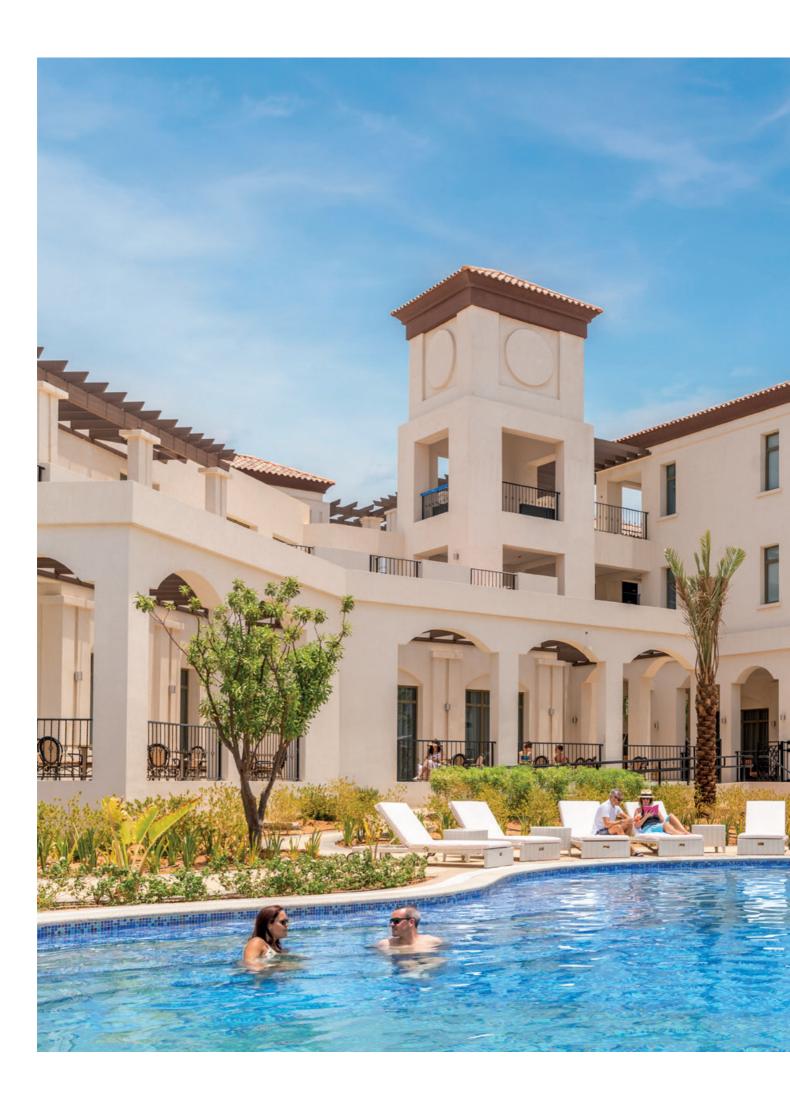

The Village Inn, at the heart of the Antara Village, allows guests to enjoy complete access to all its sports, entertainment and leisure facilities. Whether one chooses to enjoy a satisfying workout at the Fitness and Wellness Center, socialise with friends at the Village Clubhouse, work remotely in a comfortable office like environment at the Business Lounge or indulge in a delicious gourmet meal at one of the courtyard restaurants overlooking the beautifully landscaped pools, Antara has something for everyone.

#### **ACTIVE**

Squash and Tennis Courts

Main Pool Area

Fitness and Wellness Center

Yoga and Pilates Studio

Indoor and Outdoor Running Tracks

**Bowling Alley** 

Children's Play Areas

#### **SOCIAL**

Courtyard Restaurants: Circle Cafe and Sushi Counter

Poolside Cafes: Tagado, Park House and Poke Sushi

Restaurant Terrace

**Billiard Room** 

**Business Lounge** 

**Events and Gathering Lawn** 