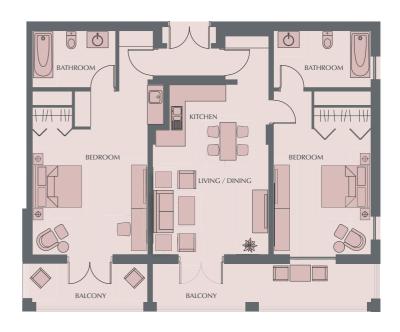

ess and Wellness Center

Yoga and Pilates Studio

Indoor and Outdoor Running Tracks

**Bowling Alley** 

Children's Play Areas

Indoor and Outdoor Multifunction Courts

#### **SOCIAL**

Courtyard Restaurants: Circle Cafe and Sushi Counter

Poolside Cafes: Tagado, Park House and Poke Sushi

Restaurant Terrace

**Billiard Room** 

**Business Lounge** 

**Events and Gathering Lawn** 

Multifunction Rooms

Ladies Activities Room





The apartments are contemporary and tastefully furnished, fitted and decorated to ensure a comfortable stay from the moment you arrive.





## FLOORPLANS

The studios and suites offer views of the beautifully landscaped gardens or the gorgeous main pool area. Studios and suites can be joined to obtain 2 bedroom suites.



1 BEDROOM SUITE 63 SQM



STUDIO 40 SQM



2 BEDROOM SUITE 107 SQM



# CALL NOW FOR RESERVATIONS

TEL: +966 56 140 0885

+966 54 755 4240

INFO@ANTARALIVING.COM

ANTARALIVING.COM

ANTARA DEVELOPMENT KING KHALID BRANCH RD AR RIHAB, AD DIRIYAH 13717 RIYADH, SAUDI ARABIA