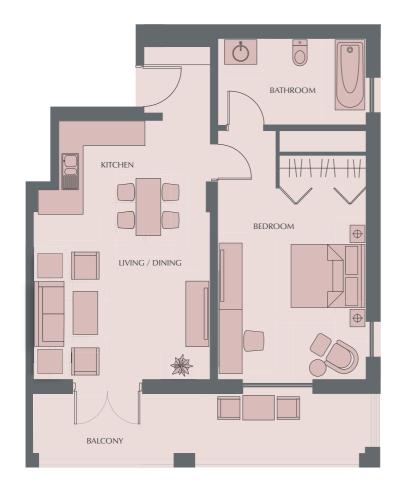

## FLOORPLANS

The studios and suites offer views of the beautifully landscaped gardens or the gorgeous main pool area. Studios and suites can be joined to obtain 2 bedroom suites.

1 BEDROOM SUITE 63 SQM