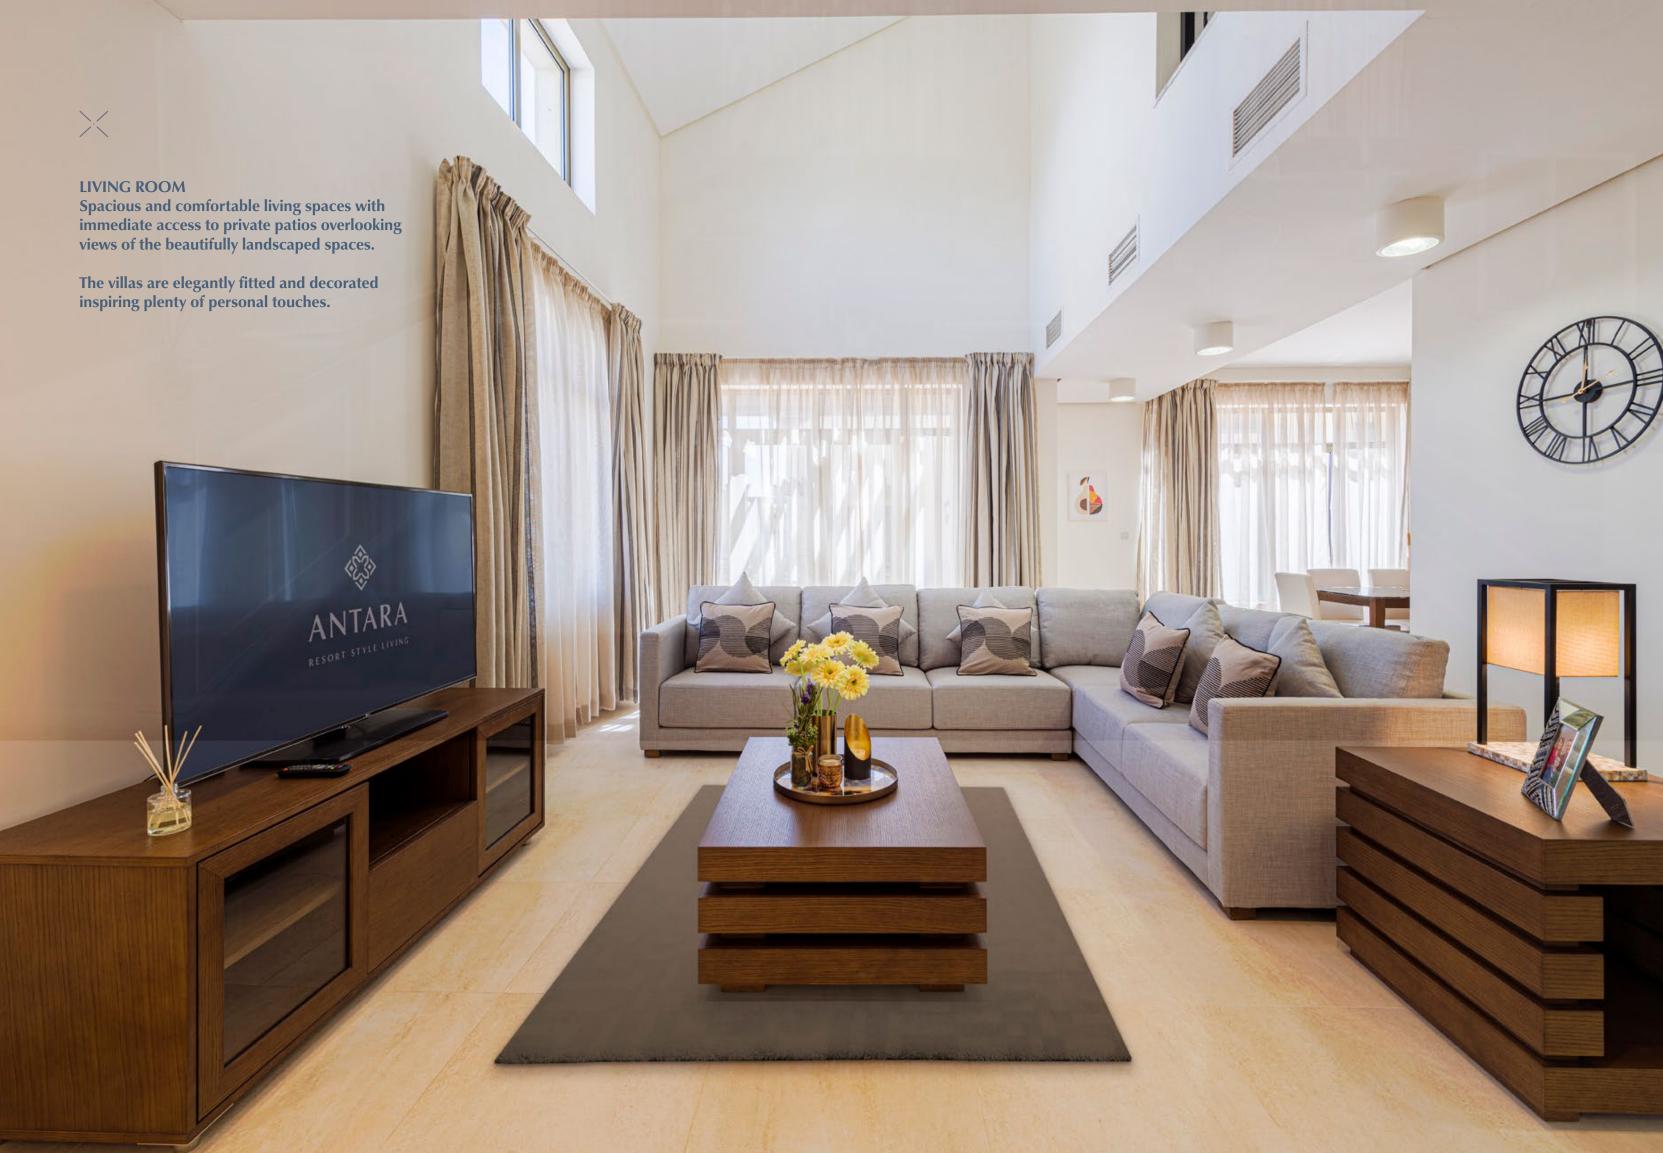

### **BEDROOM**

Elegant and spacious, most bedrooms have their own en suite bathroom while the master bedrooms come with walk-in closets. Many have terraces and balconies to bring a touch of nature to the room.

#### **KITCHEN**

The kitchens are designed to spend time in. They are finished with marble work surfaces and equipped with high quality appliances.