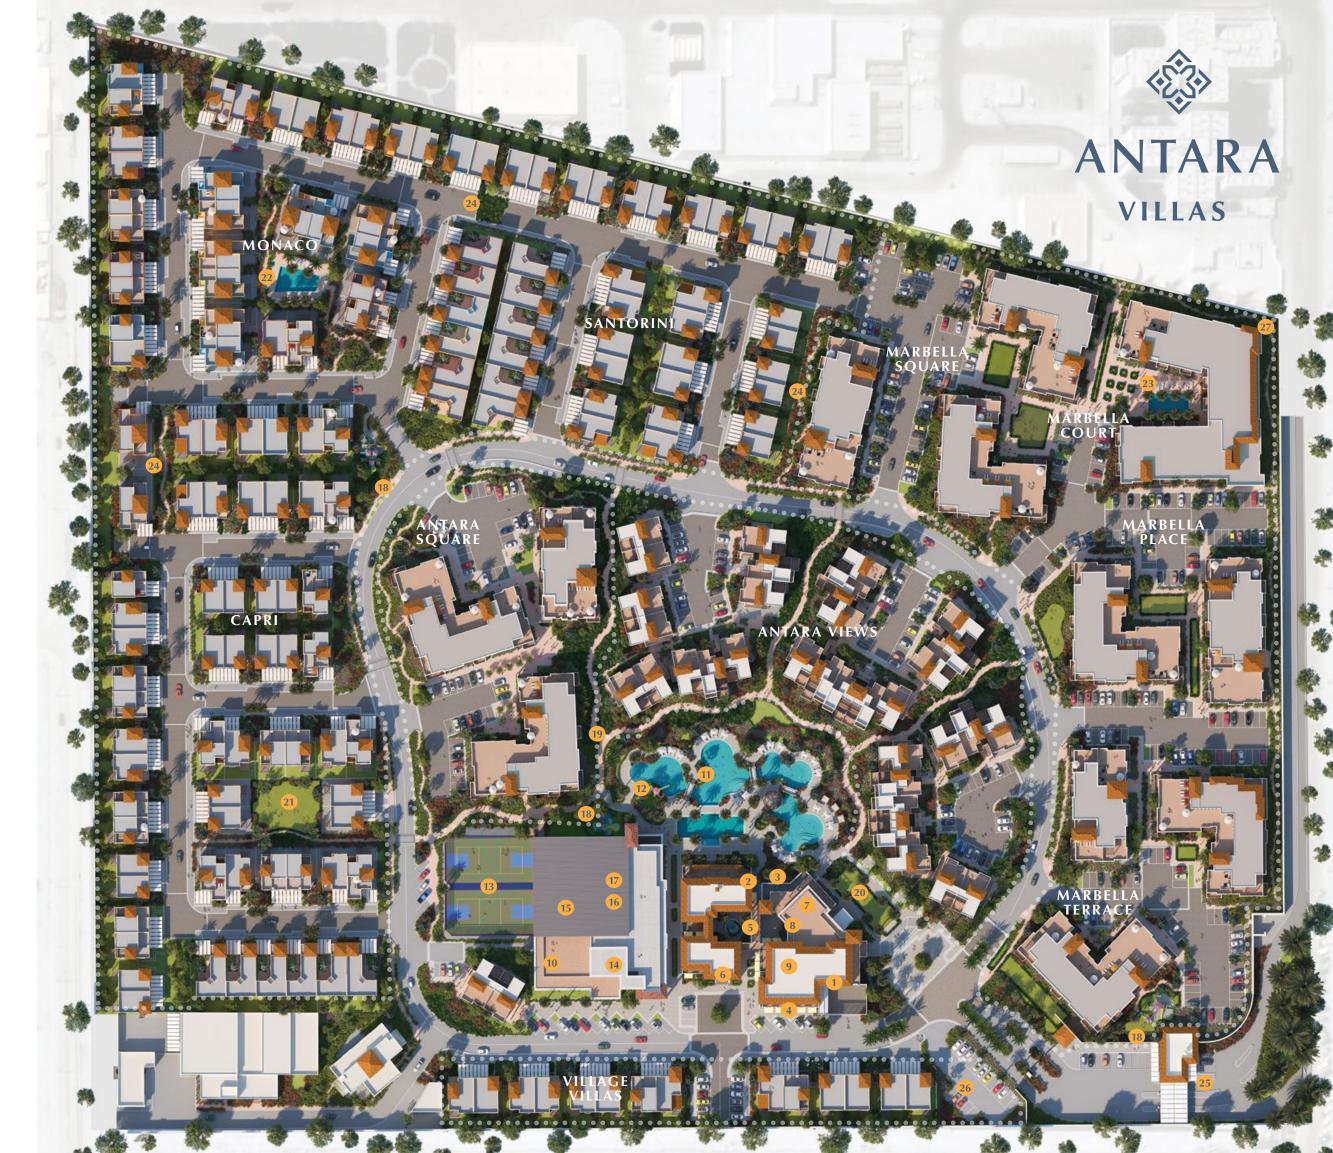

## MASTER PLAN

- 1 Village Clubhouse
- 2 Poolside Cafes: Park House, Poke Sushi and Taqado
- 3 Courtyard Restaurants: Circle Cafe and Sushi Counter
- **4** Tamimi Express Supermarket
- 5 Clubhouse Courtyard
- 6 Administration Office and Leasing Center
- **7** Ladies Activities Room
- **8** Business Lounge
- 9 Village Inn
- 10 Smart Kids International Montessori Pre-School
- 11 Main Pool Area
- **12** Waterslide and Tower
- 13 Tennis and Multifunction Courts
- 14 Fitness and Wellness Center
- 15 Squash Courts
- **16** Indoor Multifunction Courts
- 17 Indoor Running Track
- 18 Skate Park
- 19 Children's Play Areas
- **20** Events and Gathering Lawn
- **21** Capri Neighborhood Park
- **22** Monaco Neighborhood Pool
- 23 Dedicated Adults Pool
- **24** Pocket Parks
- **25** Security Gate
- **26** Guest Parking
- **27** Outdoor Running Track