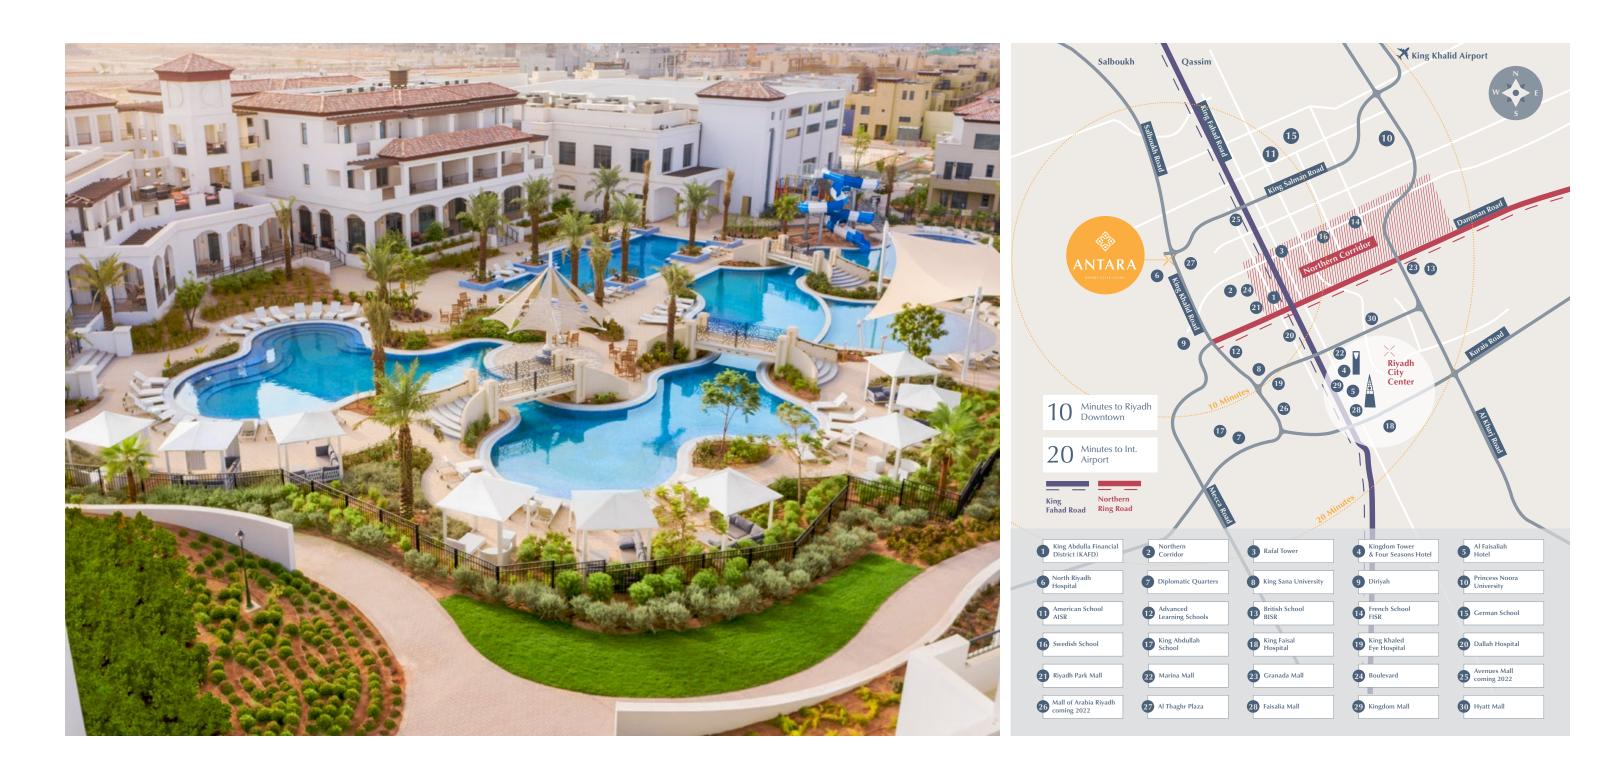

Embedded in a peaceful but highly accessible corridor of Riyadh's suburbs, Antara offers a total change of atmosphere from the busy city. The location is conveniently connected to some of the best schools, malls, the International Airport and the downtown business district.

# MAIN POOL AREA

The Main Pool Area is the heart of the community.
Formed of five interconnected pools each one offering a different experience.

The lap pool is for the serious swimmers, the family pool is safe and fun for children and the main pool, surrounded by loungers and cabanas, is for your relaxation.