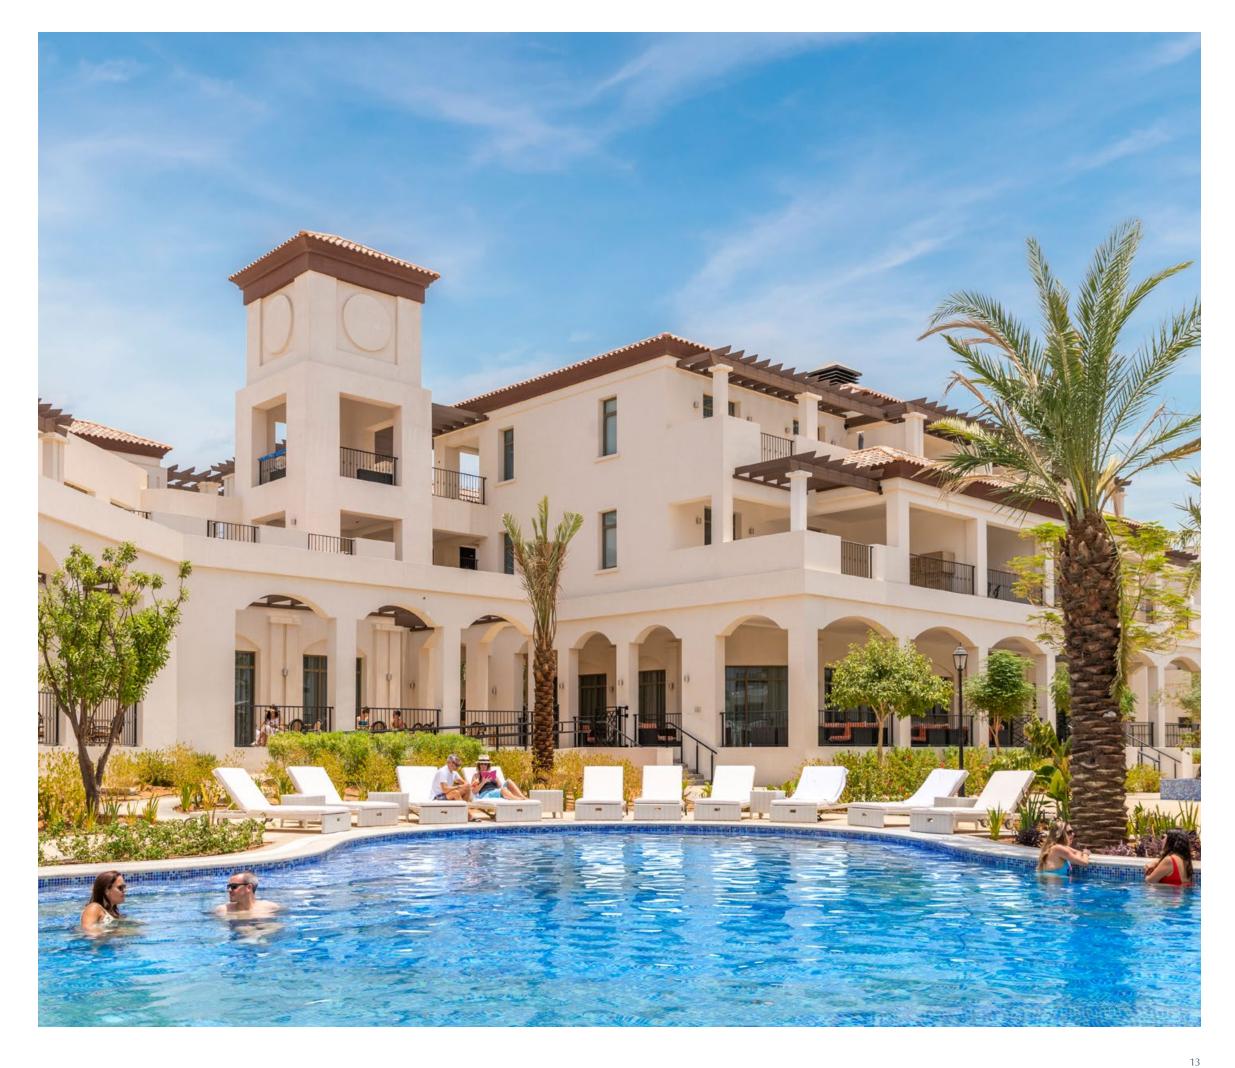

All residents will enjoy resort style living at Antara Village, the beating heart of the vibrant community. Consisting of 5 beautifully interconnected pools, an expansive fitness and wellness center and a clubhouse that offers everyone plenty of opportunities to enjoy.

# MAIN POOL AREA

The Main Pool Area is the heart of the community.
Formed of five interconnected pools each one offering a different experience.

The lap pool is for the serious swimmers, the family pool is safe and fun for children and the main pool, surrounded by loungers and cabanas, is for your relaxation.