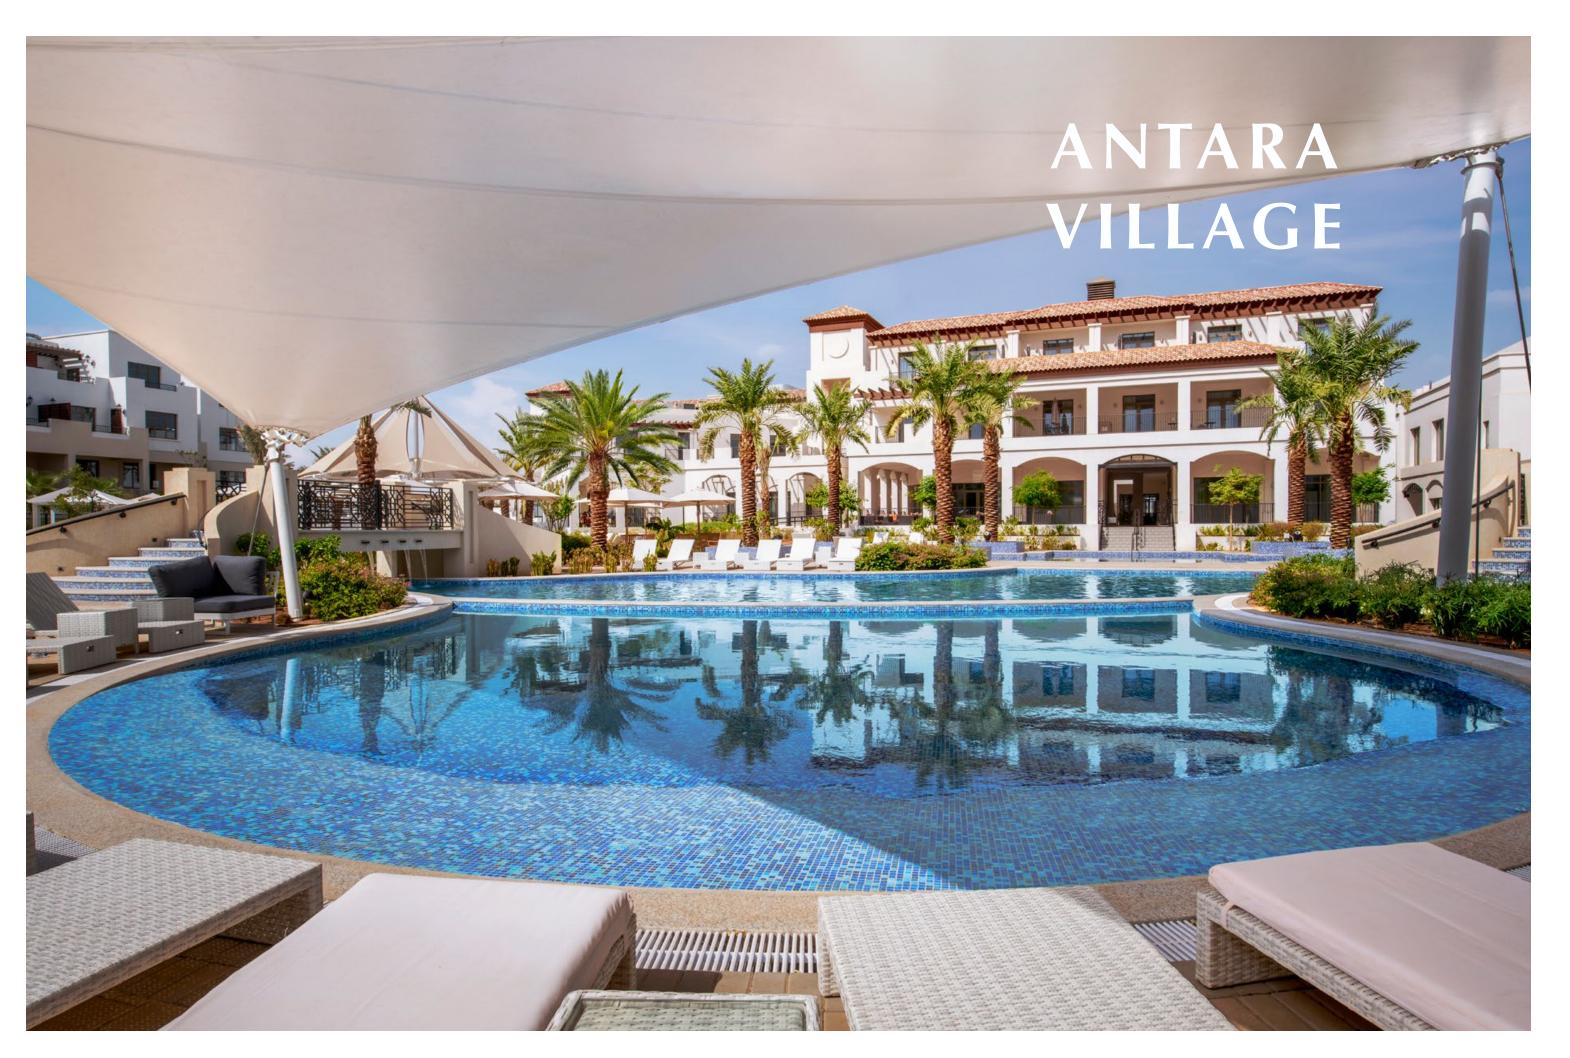

All residents will enjoy resort style living at Antara Village, the beating heart of the vibrant community. Consisting of 5 beautifully interconnected pools, an expansive fitness and wellness center and a clubhouse that offers everyone plenty of opportunities to enjoy.

# MAIN POOL AREA

The Main Pool Area is the heart of the community.
Formed of five interconnected pools each one offering a different experience.

The lap pool is for the serious swimmers, the family pool is safe and fun for children and the main pool, surrounded by loungers and cabanas, is for your relaxation.