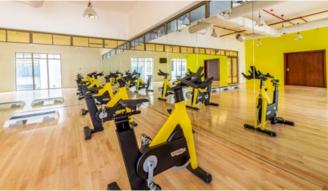

## FITNESS & WELLNESS CENTER

The Fitness and Wellness Center at Antara is exceptional. The indoor and outdoor No matter what activity you excel at or want to try, it's here. squash, tennis and basketball.

There is an indoor running track to avoid the summer sun. The gym and studios are professionally managed offering group classes. multifunction courts are for There is even a bowling alley for your enjoyment.

#### **FITNESS & WELLNESS CENTER**

2 Indoor and 2 Outdoor Multifunction Courts Indoor and Outdoor Running Tracks Functional and Free-weight Fitness Studio Multi-purpose Aerobic Athletic Studio Yoga and Pilates Studio 2 Squash Courts Bowling Alley
Open Play and Gaming Area
Massage Room
Nail Bar
Men's and Women's Hair Salon
Music Practice Studio