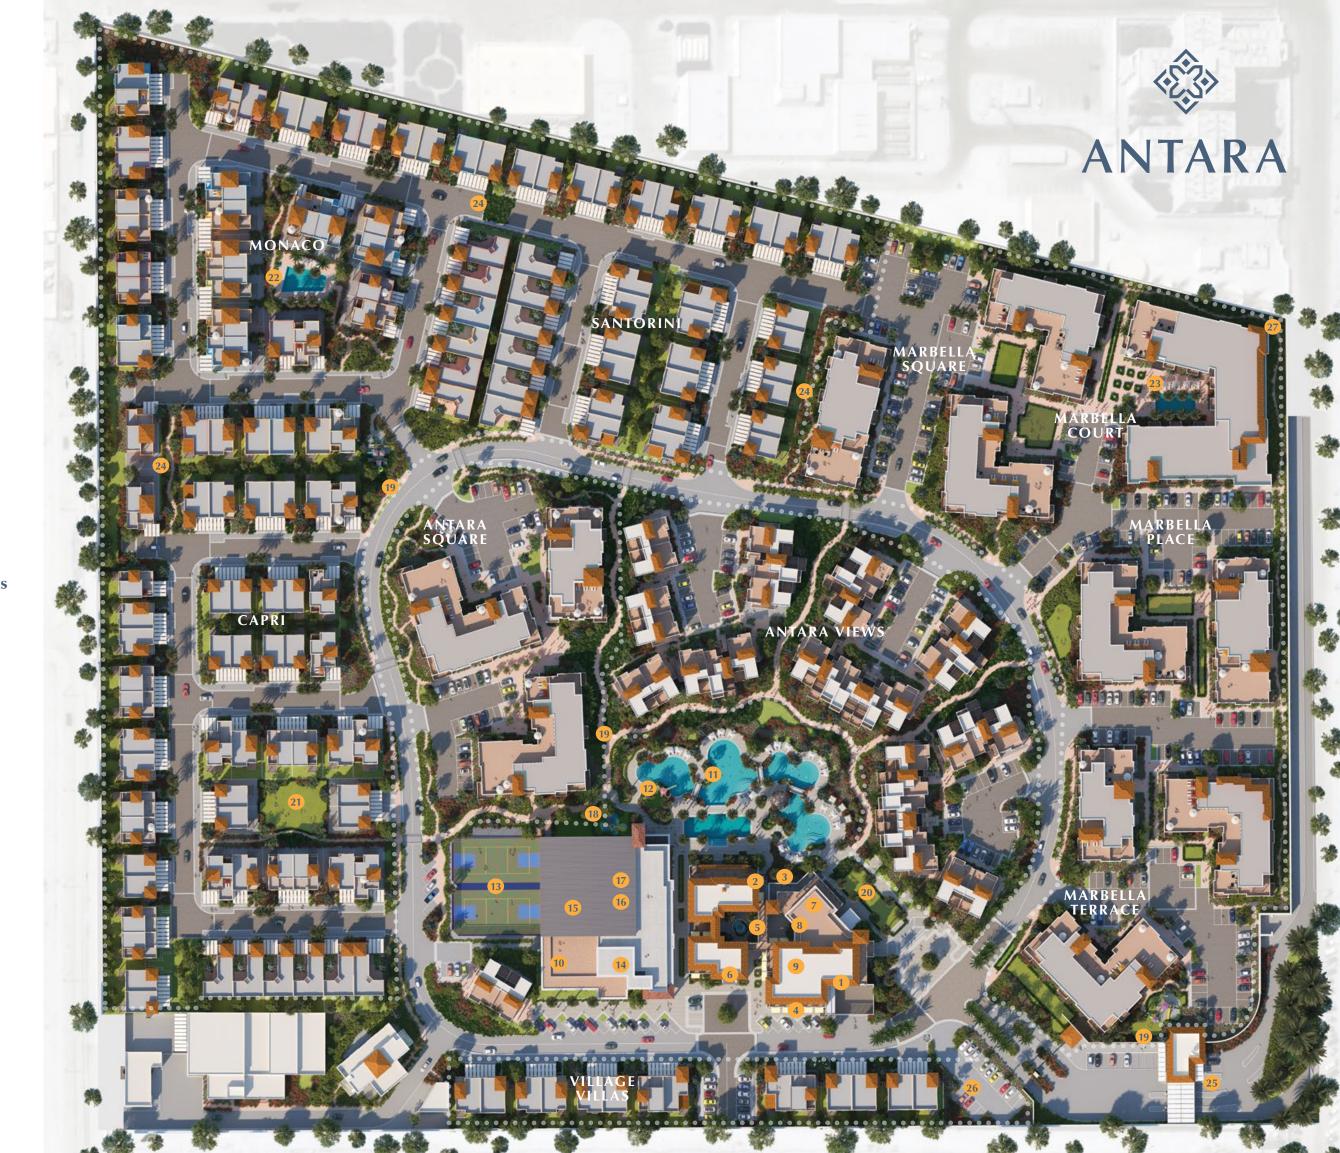

## MASTER PLAN

- 1 Village Clubhouse
- **2** Poolside
- **3** Gather Café & Restaurant
- **4** Tamimi Express Supermarket
- **5** Clubhouse Courtyard
- 6 Administration Office and Leasing Center
- **7** Ladies Activities Room
- **8** Business Lounge
- 9 Village Inn
- 10 Smart Kids International Montessori Pre-School
- 11 Main Pool Area
- 12 Waterslide and Tower
- **13** Tennis and Multifunction Courts
- 14 Fitness and Wellness Center
- **15** Squash Courts
- **16** Indoor Multifunction Courts
- 17 Indoor Running Track
- **18** Skate Park
- **19** Children's Play Areas
- 20 Events and Gathering Lawn
- **21** Capri Neighborhood Park
- **22** Monaco Neighborhood Pool
- **23** Dedicated Pool for Adults
- 24 Pocket Parks
- **25** Security Gate
- **26** Guest Parking
- **27** Outdoor Running Track

## YOUR NEIGHBORHOOD

Antara is a collection of beautifully designed neighborhoods, each with its own distinctive style and features. Antara offers a wide range of carefully created homes from elegant villas, to contemporary townhouses and comfortable apartments all set within a calm and generously landscaped environment.

### ANTARA VILLAS

There are three distinct villa neighborhoods – Monaco, Capri and Santorini, each contains a diverse collection of 3 to 5 bedroom villas that are carefully designed to be elegant and spacious. All three neighborhoods are located in lush landscaped spaces.

### ANTARA TOWNHOUSES

Each townhouse consists of two separate homes, a ground floor 2 bedroom apartment with a private entrance and an upstairs 3 bedroom duplex that is spacious with an abundance of natural light.

### ANTARA APARTMENTS

Apartments are available with 1 to 3 bedroom options as well as the short-stay studios and suites available at the Village Inn.

All apartments have beautiful high quality finishes and a classy neutral colour palette that emphasizes varied furniture choices. They will spark your creativity allowing you multiple opportunities to add your personal touches.