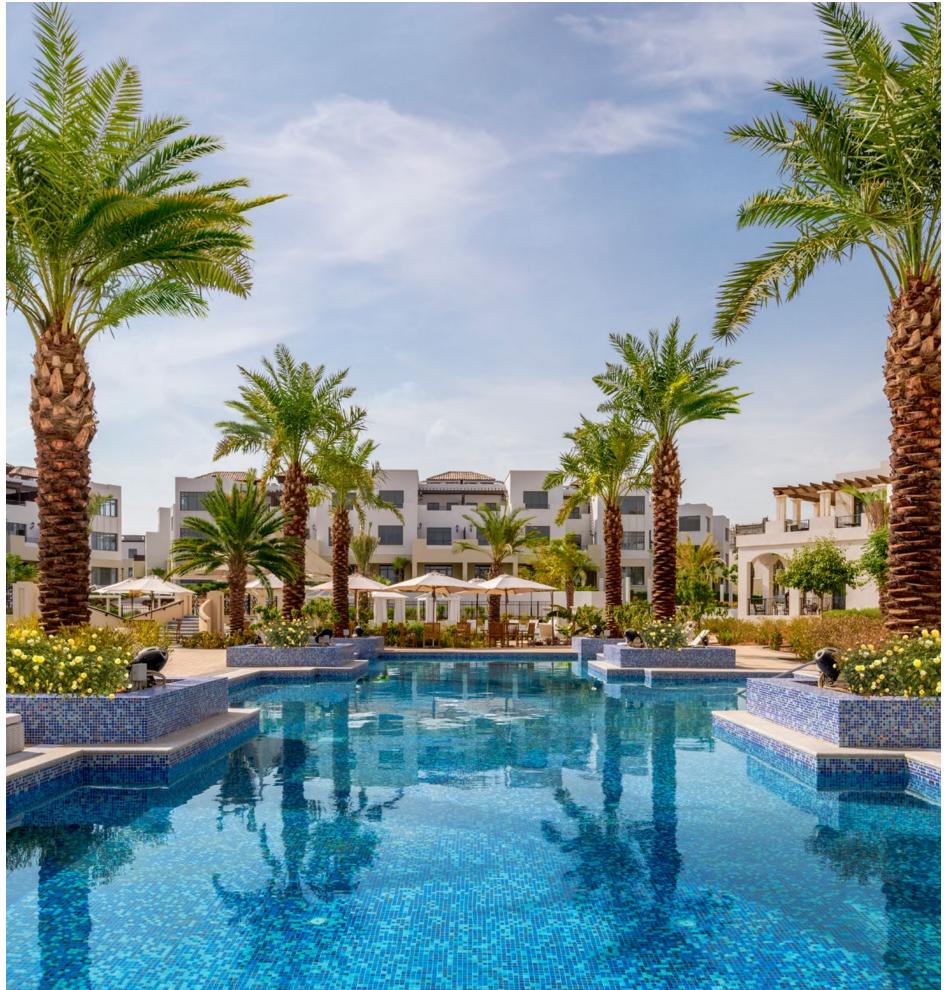

# MAIN POOL AREA

The Main Pool Area is the heart of the community.
Formed of five interconnected pools each one offering a different experience.

The lap pool is for the serious swimmers, the family pool is safe and fun for children and the main pool, surrounded by loungers and cabanas, is for your relaxation.

#### **MAIN POOL AREA**

Main Pool with Cabana Lounge Seating Gazebo Seating Family Pool with Children's Zero Entry Pool Activity Pool with Water Slide and Tower Lap Pool