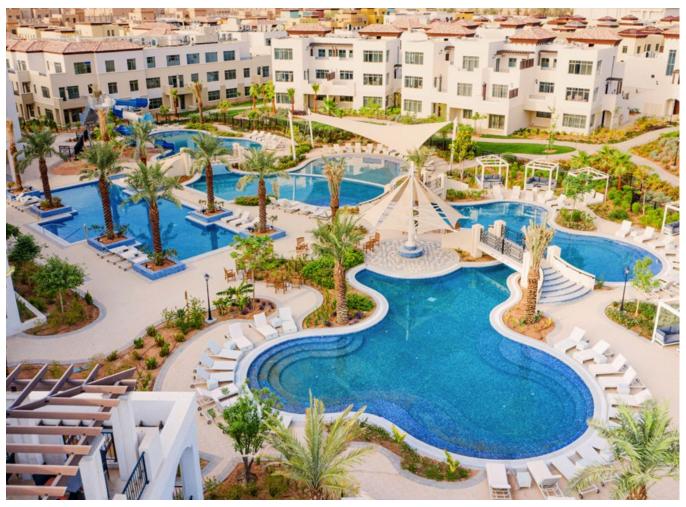

# MAIN POOL AREA

The Main Pool Area is the heart of the community.
Formed of five interconnected pools each one offering a different experience.

The lap pool is for the serious swimmers, the family pool is safe and fun for children and the main pool, surrounded by loungers and cabanas, is for your relaxation.

#### **MAIN POOL AREA**

Main Pool with Cabana Lounge Seating Gazebo Seating Family Pool with Children's Zero Entry Pool Activity Pool with Water Slide and Tower Lap Pool