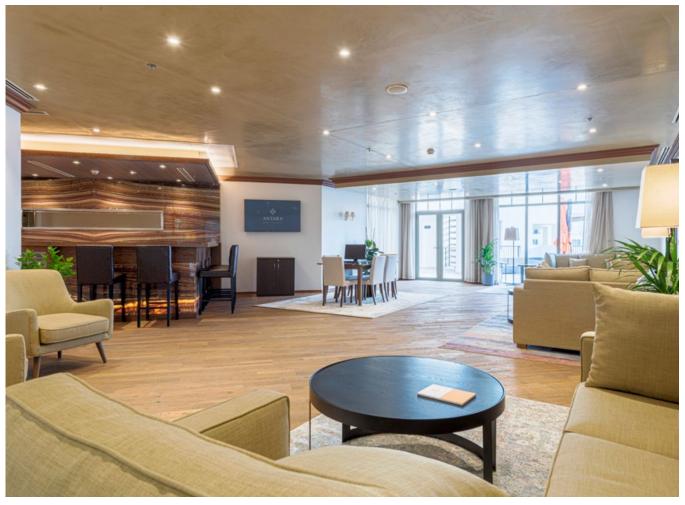

# VILLAGE CLUBHOUSE

The Clubhouse is a collection of restaurants, cafes, a supermarket, spaces to entertain and a variety of facilities for you to stay active. Based around a charming open courtyard the Clubhouse also offers studios and suites at the Village Inn for those interested in a short stay.

# BUSINESS LOUNGE

Antara offers you the convenience of working remotely in a comfortable and sophisticated office-like environment at our dedicated business lounge in the Village Clubhouse.