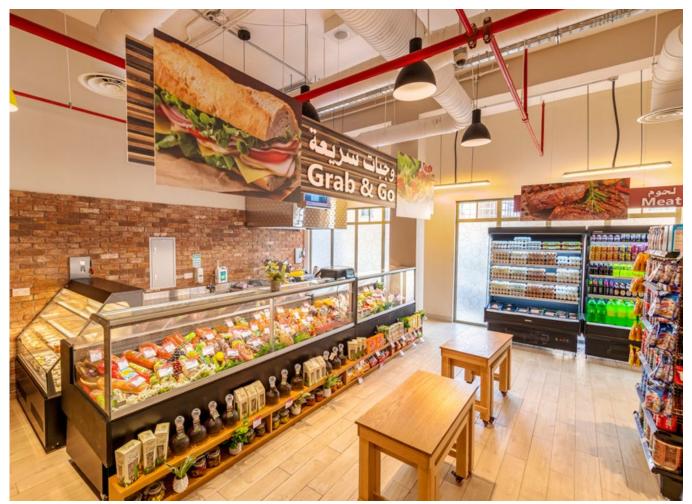

# EAT HOME OR DINE OUT

The Tamimi Express supermarket provides daily groceries with fresh bread, fruits, vegetables and delicatessen.

Discover an assortment of continental cusines at the courtyard restaurants or poolside GATHER CAFÉ & RESTAURANT. Offering an all-day menu for a casual lunch or a more indulgent dinner with friends and family.