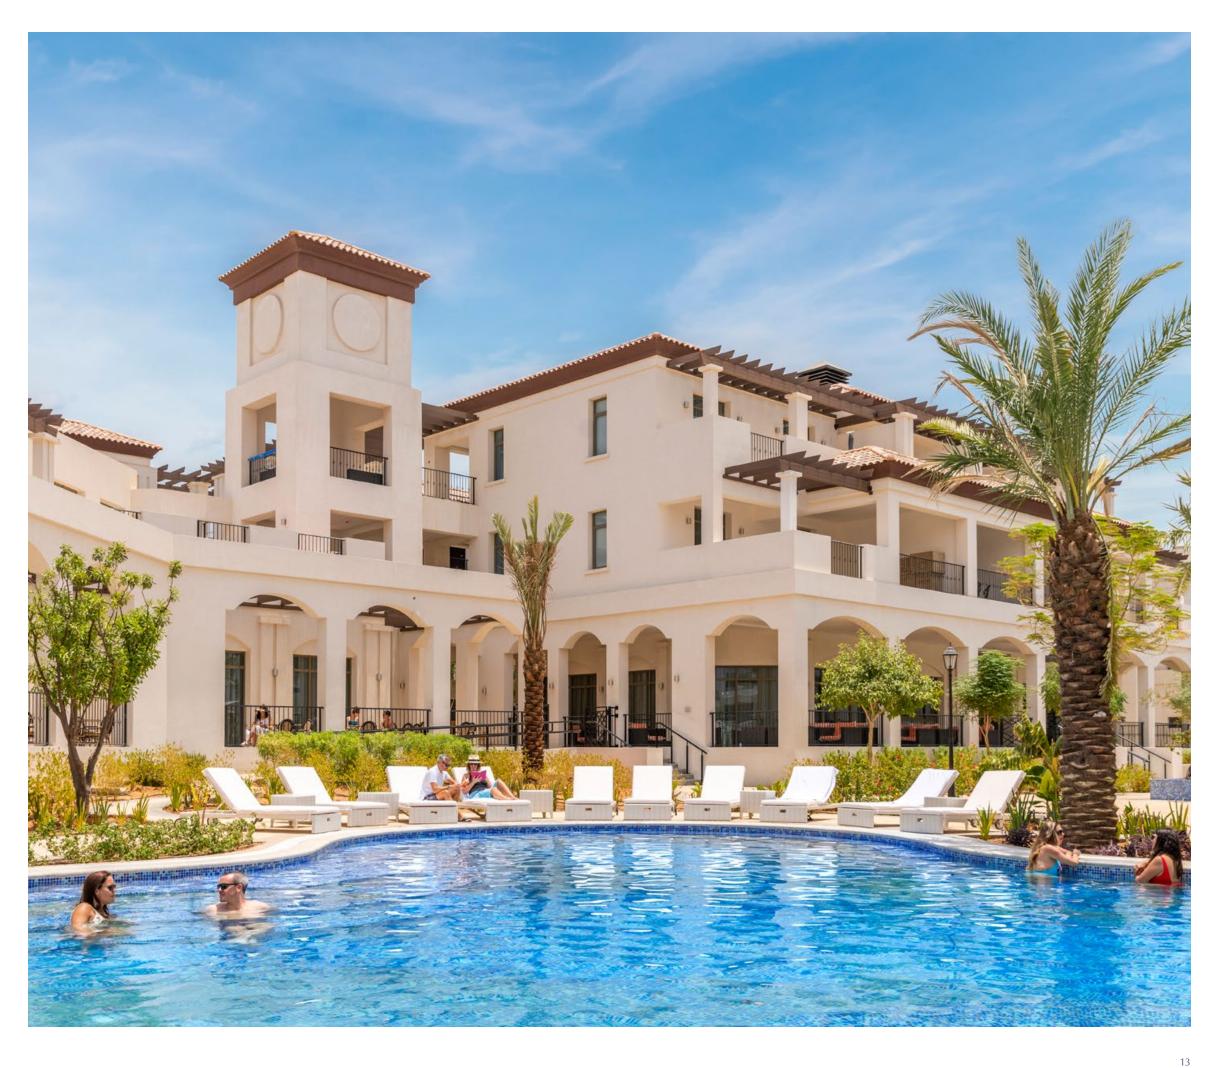

## MAIN POOL AREA

The Main Pool Area is the heart of the community.
Formed of five interconnected pools each one offering a different experience.

The lap pool is for the serious swimmers, the family pool is safe and fun for children and the main pool, surrounded by loungers and cabanas, is for your relaxation.

### RESORT STYLE LIVING

Antara is created to be enjoyed, everyday from morning to night.

Take a deep breath at a sunrise yoga session, pick up the essential groceries or relax at the stunning main pool area.

## ENJOY THE OUTDOORS

Whether you choose to spend the day relaxing by the pool, socialising with friends in the mutifunction room or indulging in a delicious meal at the restaurant terrace, Antara Village gives you plenty to do.