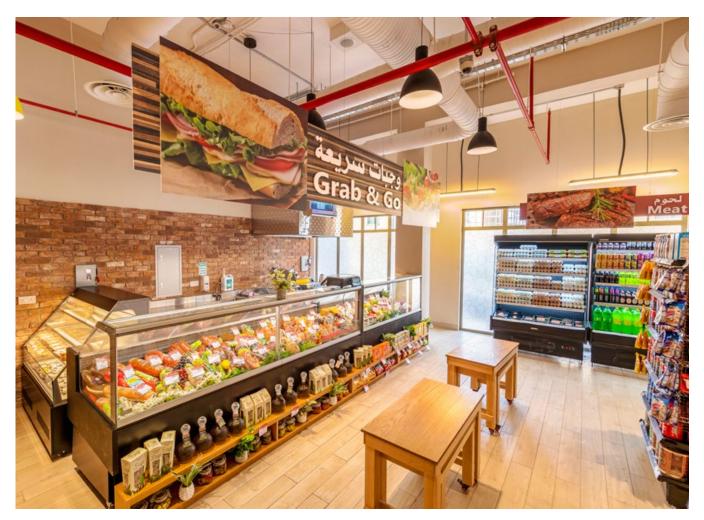

## EAT HOME OR DINE OUT

The Tamimi Express supermarket provides daily groceries with fresh bread, fruits, vegetables and delicatessen.

Discover an assortment of continental cusines at the courtyard restaurants or poolside cafe with brands such as Taqado, Sushi Counter, Poké Sushi, Circle Cafe and Park House. Each offering an all-day menu for a casual lunch or a more indulgent dinner with friends and family.