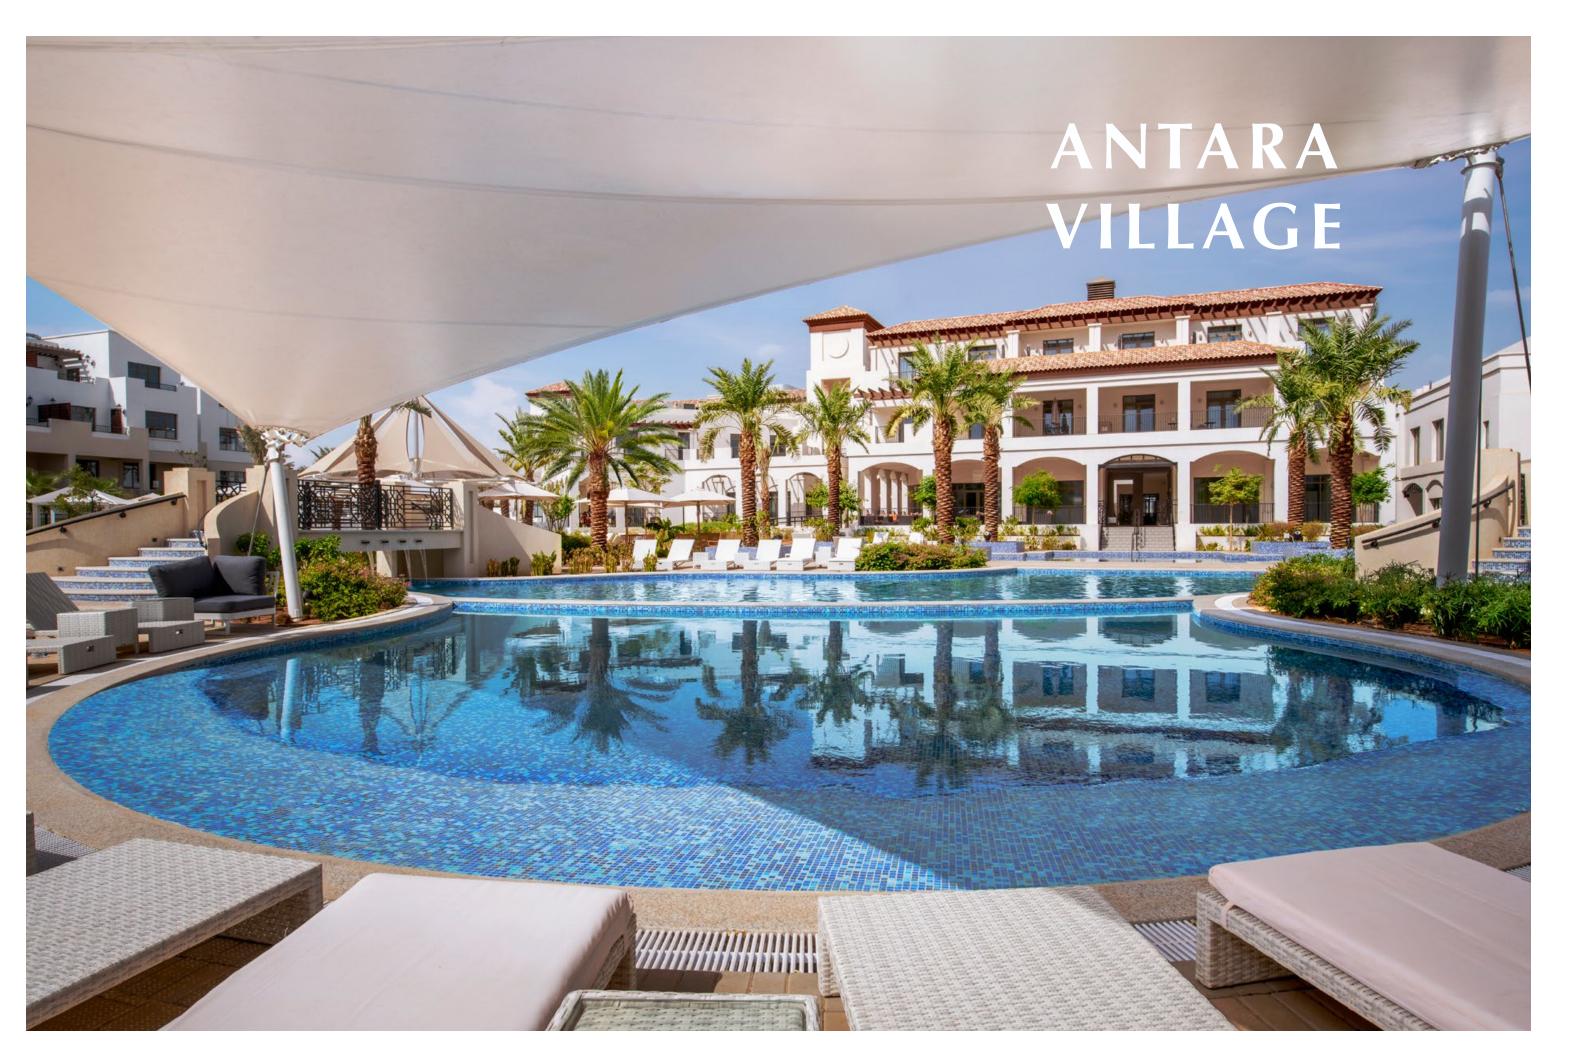

## MAIN POOL AREA

The Main Pool Area is the heart of the community.
Formed of five interconnected pools each one offering a different experience.

The lap pool is for the serious swimmers, the family pool is safe and fun for children and the main pool, surrounded by loungers and cabanas, is for your relaxation.

All residents will enjoy resort style living at Antara Village, the beating heart of the vibrant community. Consisting of 5 beautifully interconnected pools, an expansive fitness and wellness center and a clubhouse that offers everyone plenty of opportunities to enjoy.

## FIVE

**SWIMMING POOLS** 

CABANA LOUNGE SEATING

NEIGHBORHOOD POCKET PARKS