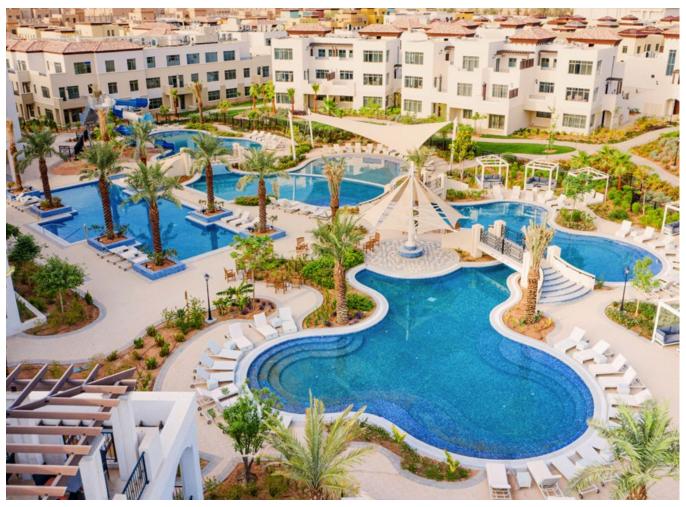

## MAIN POOL AREA

The Main Pool Area is the heart of the community.
Formed of five interconnected pools each one offering a different experience.

The lap pool is for the serious swimmers, the family pool is safe and fun for children and the main pool, surrounded by loungers and cabanas, is for your relaxation.

#### **MAIN POOL AREA**

Main Pool with Cabana Lounge Seating Gazebo Seating Family Pool with Children's Zero Entry Pool Activity Pool with Water Slide and Tower Lap Pool