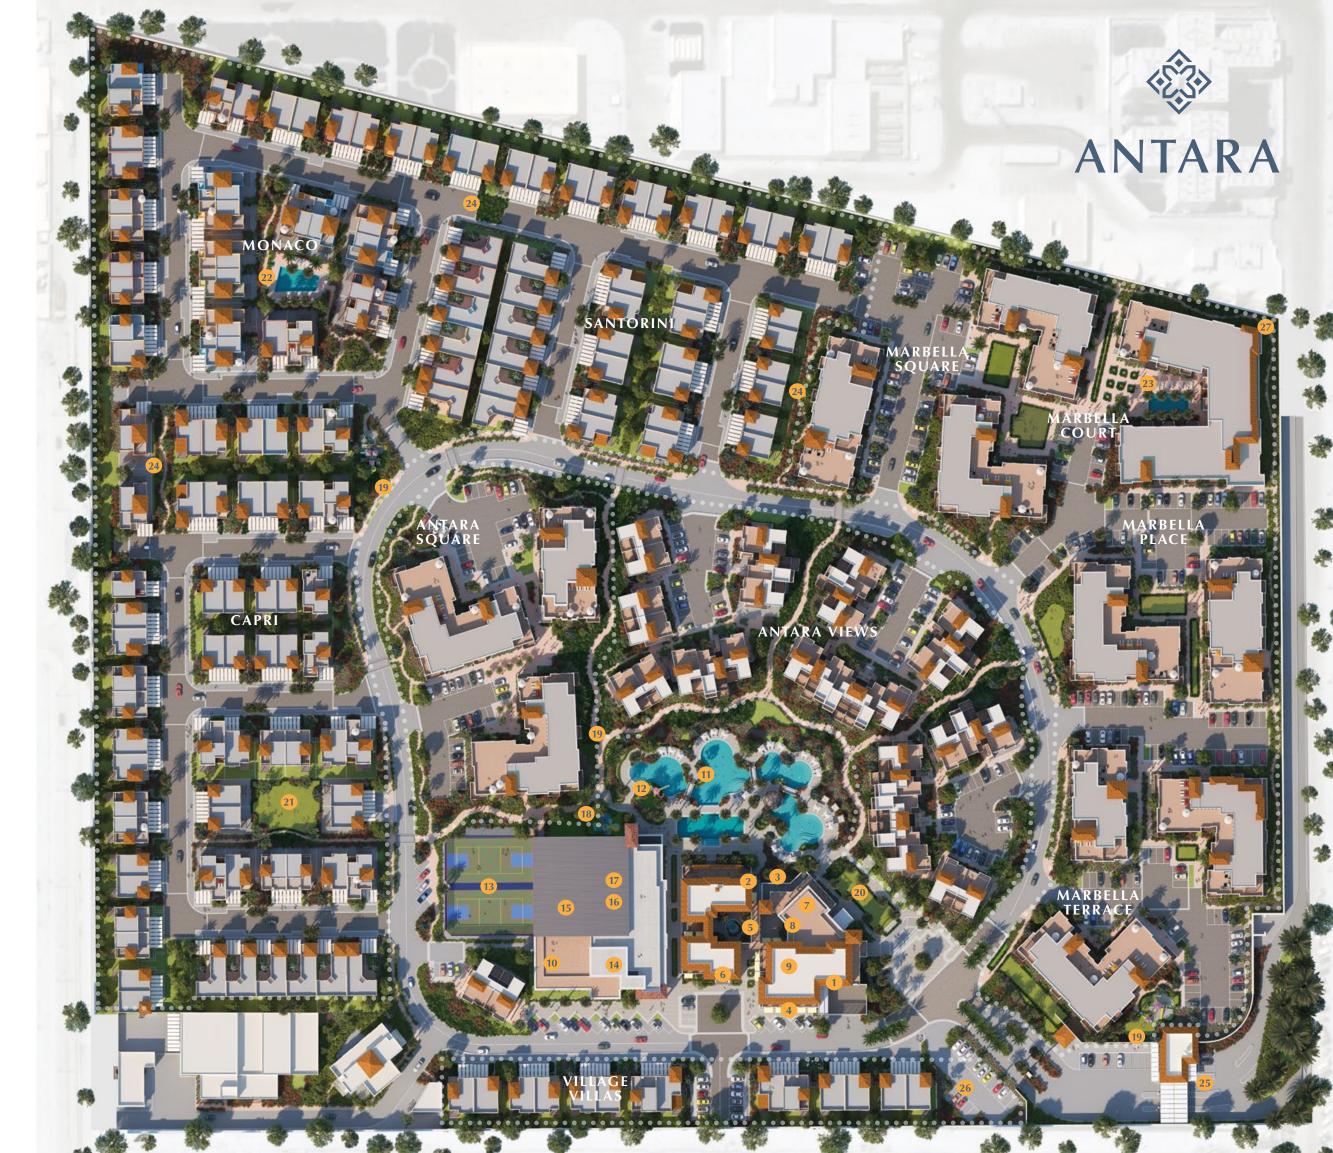

## MASTER PLAN

- **1** Village Clubhouse
- 2 Poolside Cafes: Park House, Poké Sushi and Taqado
- 3 Courtyard Restaurants: Circle Cafe and Sushi Counter
- **4** Tamimi Express Supermarket
- **5** Clubhouse Courtyard
- 6 Administration Office and Leasing Center
- **7** Ladies Activities Room
- **8** Business Lounge
- 9 Village Inn
- 10 Smart Kids International Montessori Pre-School
- 11 Main Pool Area
- **12** Waterslide and Tower
- 13 Tennis and Multifunction Courts
- **14** Fitness and Wellness Center
- 15 Squash Courts
- 16 Indoor Multifunction Courts
- 17 Indoor Running Track
- 18 Skate Park
- 19 Children's Play Areas
- 20 Events and Gathering Lawn
- **21** Capri Neighborhood Park
- **22** Monaco Neighborhood Pool
- 23 Dedicated Pool for Adults
- **24** Pocket Parks
- **25** Security Gate
- **26** Guest Parking
- 27 Outdoor Running Track