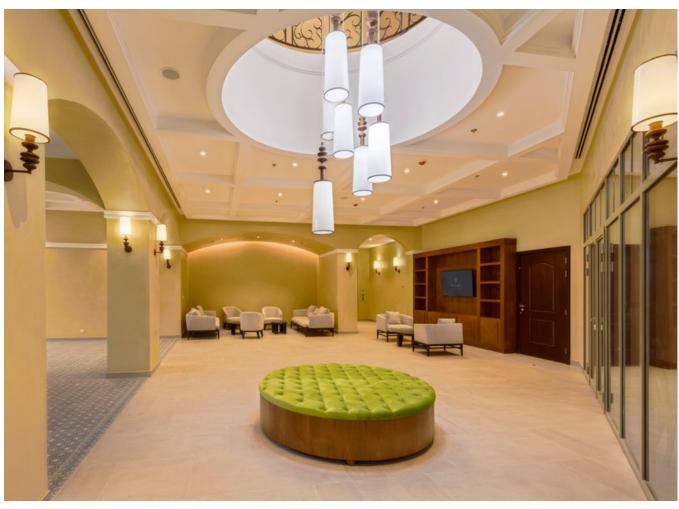

## BUSINESS LOUNGE

Antara offers you the convenience of working remotely in a comfortable and sophisticated office-like environment at our dedicated business lounge in the Village Clubhouse.

## VILLAGE CLUBHOUSE

The Clubhouse is a collection of restaurants, cafes, a supermarket, spaces to entertain and a variety of facilities for you to stay active. Based around a charming open courtyard the Clubhouse also offers studios and suites at the Village Inn for those interested in a short stay.